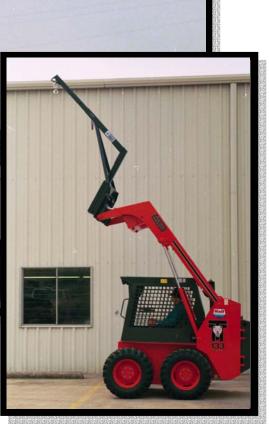

## **Telescoping Crane Jib**

For Skid-Steer Loaders Model 130

\*Caution: Lift capacity rating is for the Telescoping Crane Jib only and does <u>not</u> reflect the actual lift capacity of the skid-steer loader which will vary by make and model. Also be aware that the farther out the load is moved, the more the capacity of the loader is reduced.